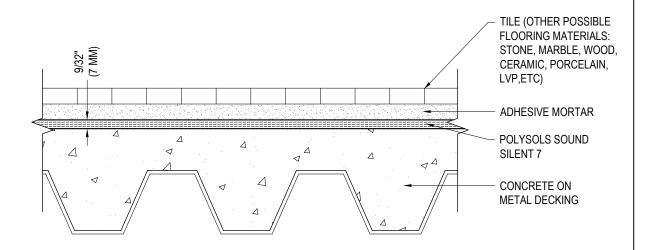

## SECTION FLOORING ACOUSTICAL UNDERLAYMENT POLYSOLS SOUND SILENT 7 ON CONCRETE ON METAL DECK

## SPECIFICATIONS:

- HIGH IMPACT SOUND ABSORPTION (UP TO 21 DB)
- LOADABLE UP TO 73.1 LB/FT<sup>2</sup>
- HEAT INSULATING
- CRACK BRIDGING
- TENSION DEGRADING